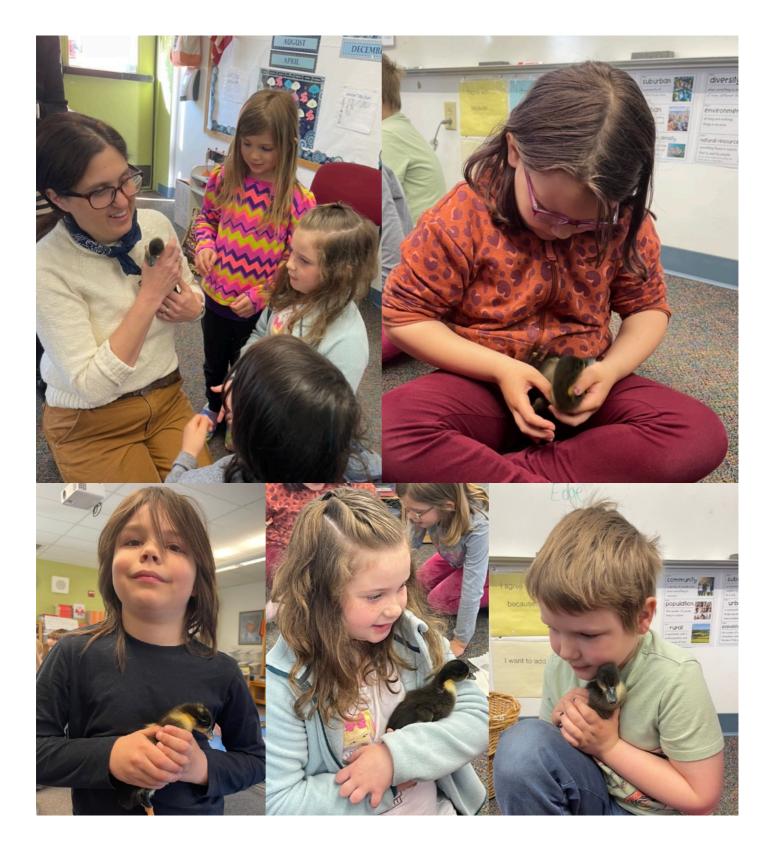

Please sign up for a conference time here:

Parent/Teacher Conferences

First & second graders got to enjoy some spring babies on Friday!